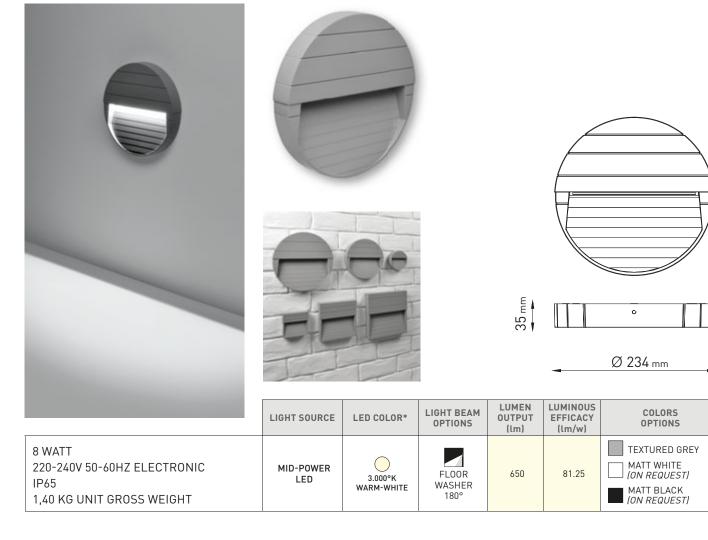

Round wall surface-mounted luminaire for outdoor installation on a wall, no recess needed. Phospho-chromatised and polyester powder coated die-cast copper-free aluminium body, tempered safety glass, moulded silicone gasket and stainless steel screws. Built-in LED driver 220-240V 50-60Hz, with 14 midpower CREE XH-G LED. IP65 rating.

## Energy Label A++

- Material: high corrosion resistance
- die-cast copper-free aluminum body and frame.Coating: polyester powder coating
- with phosphocromating pre-finish • NR. 14 x CREE XH-G LED
- Electronic transformer 220/240V 50/60Hz included
- Stainless steel screws
- Silicone rubber gasket
- Tempered safety glass
- M16 rubber grommet Rutaseal® in EPDM