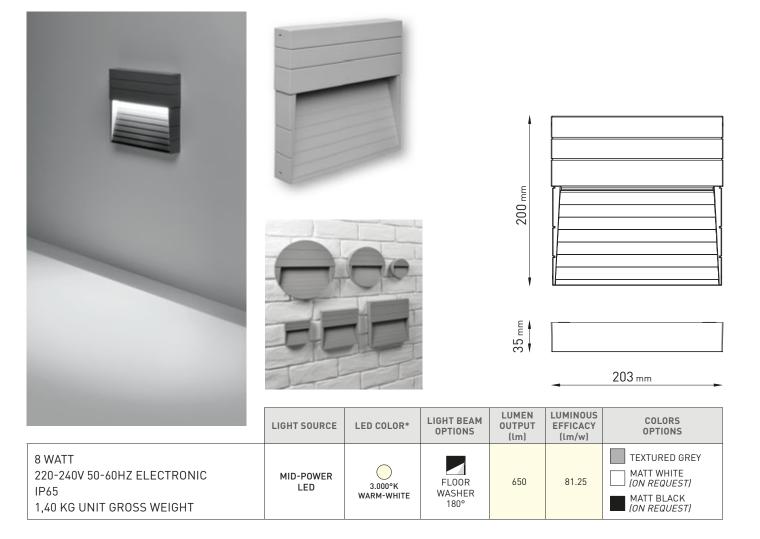

## 401604 HYDROSURF MEDIUM SQUARE LED

Square wall surface-mounted luminaire for outdoor installation on a wall, no recess needed. Phospho-chromatised and polyester powder coated die-cast copper-free aluminium body, tempered safety glass, moulded silicone gasket and stainless steel screws. Built-in LED driver 220-240V 50-60Hz, with 14 midpower CREE XH-G LED. IP65 rating.

## Energy Label A++

- Material: high corrosion resistance
- die-cast copper-free aluminum body and frame.Coating: polyester powder coating
- with phosphocromating pre-finishNR. 14 x CREE XH-G LED
- Electronic transformer 220/240V 50/60Hz included
- Stainless steel screws
- Silicone rubber gasket
- Tempered safety glass
- M16 rubber grommet Rutaseal® in EPDM