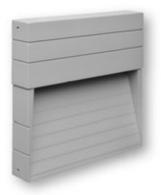

## 401606 HYDROSURF MAXI SQUARE LED

Square wall surface-mounted luminaire for outdoor installation on a wall, no recess needed. Phospho-chromatised and polyester powder coated die-cast copper-free aluminium body, tempered safety glass, moulded silicone gasket and stainless steel screws. Built-in LED driver 220-240V 50-60Hz, with 21 midpower CREE XH-G LED. IP65 rating.

## Energy Label A++

- Material: high corrosion resistance die-cast copper-free aluminum body and frame.
- Coating: polyester powder coating with phosphocromating pre-finish
- NR. 21 x CREE XH-G LED
- Electronic transformer 220/240V 50/60Hz included
- Stainless steel screws
- Silicone rubber gasket
- Tempered safety glass
- M16 rubber grommet Rutaseal® in EPDM