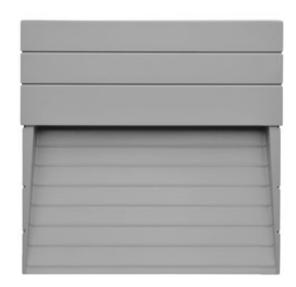

## 401606 HYDROSURF MAXI SQUARE LED

Square wall surface-mounted luminaire for outdoor installation on a wall, no recess needed. Phospho-chromatised and polyester powder coated die-cast copper-free aluminium body, tempered safety glass, moulded silicone gasket and stainless steel screws. Built-in LED driver 220-240V 50-60Hz, with 21 midpower CREE XH-G LED. IP65 rating.

## Energy Label A++

- Material: high corrosion resistance die-cast copper-free aluminum body and frame.
- Coating: polyester powder coating with phosphocromating pre-finish
- NR. 21 x CREE XH-G LED
- Electronic transformer 220/240V 50/60Hz included
- Stainless steel screws
- Silicone rubber gasket
- Tempered safety glass
- M16 rubber grommet Rutaseal® in EPDM