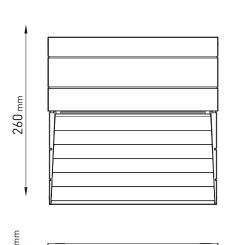

264 mm

|                                                                 | LIGHT SOURCE     | LED COLOR*            | LIGHT BEAM<br>OPTIONS   | OUTPUT<br>(lm) | LUMINOUS<br>EFFICACY<br>(lm/w) | COLORS<br>OPTIONS                                                |
|-----------------------------------------------------------------|------------------|-----------------------|-------------------------|----------------|--------------------------------|------------------------------------------------------------------|
| 14 WATT 220-240V 50-60HZ ELECTRONIC IP65 2 KG UNIT GROSS WEIGHT | MID-POWER<br>LED | 3.000°K<br>WARM-WHITE | FLOOR<br>WASHER<br>180° | 1.000          | 71.43                          | TEXTURED GREY  MATT WHITE  (ON REQUEST)  MATT BLACK (ON REQUEST) |