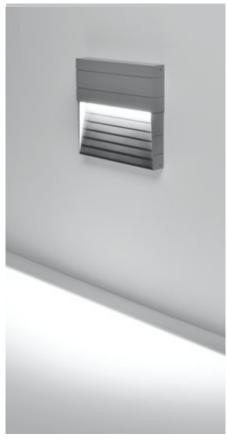

## 401606 HYDROSURF MAXI SQUARE LED

Square wall surface-mounted luminaire for outdoor installation on a wall, no recess needed. Phospho-chromatised and polyester powder coated die-cast copper-free aluminium body, tempered safety glass, moulded silicone gasket and stainless steel screws. Built-in LED driver 220-240V 50-60Hz, with 21 midpower CREE XH-G LED. IP65 rating.

## Energy Label A++

- Material: high corrosion resistance die-cast copper-free aluminum body and frame.
- Coating: polyester powder coating with phosphocromating pre-finish
- NR. 21 x CREE XH-G LED
- Electronic transformer 220/240V 50/60Hz included
- Stainless steel screws
- Silicone rubber gasket
- Tempered safety glass
- M16 rubber grommet Rutaseal® in EPDM

264 mm

|                                                                 | LIGHT SOURCE     | LED COLOR*            | LIGHT BEAM<br>OPTIONS   | OUTPUT<br>(lm) | LUMINOUS<br>EFFICACY<br>(lm/w) | COLORS<br>OPTIONS                                                |
|-----------------------------------------------------------------|------------------|-----------------------|-------------------------|----------------|--------------------------------|------------------------------------------------------------------|
| 14 WATT 220-240V 50-60HZ ELECTRONIC IP65 2 KG UNIT GROSS WEIGHT | MID-POWER<br>LED | 3.000°K<br>WARM-WHITE | FLOOR<br>WASHER<br>180° | 1.000          | 71.43                          | TEXTURED GREY  MATT WHITE  (ON REQUEST)  MATT BLACK (ON REQUEST) |