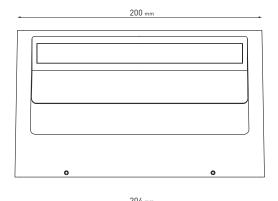

| 120 mm |
|--------|
|--------|

36 mm

COLORS

OPTIONS

TEXTURED GREY

MATT BLACK (ON REQUEST)

32 mm

|                                                                            | LIGHT SOURCE      | LED COLOR*            | LIGHT BEAM<br>OPTIONS           | LUMEN<br>OUTPUT<br>(lm) | LUMINOUS<br>EFFICACY<br>(lm/w) |
|----------------------------------------------------------------------------|-------------------|-----------------------|---------------------------------|-------------------------|--------------------------------|
| 7 WATT<br>220-240V 50-60HZ ELECTRONIC<br>IP65<br>1,50 KG UNIT GROSS WEIGHT | HIGH-POWER<br>LED | 3.000°K<br>WARM-WHITE | MONO<br>DIRECTIONAL<br>DIFFUSED | 330                     | 47,14                          |