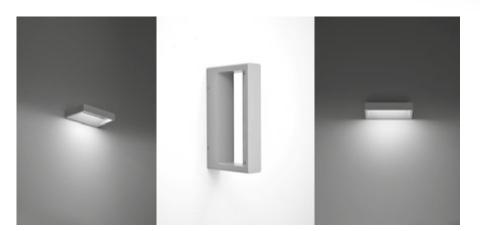

## Designed by paolovilladesign

Applique of rectangular shape for outdoor installation on a façade/wall, with single (1 side) light emission. Phospho-chromatised and polyester powder coated die-cast copper-free aluminium body, tempered frosted safety glass, moulded silicone gasket and stainless steel screws. Built-in LED driver 220-240V 50-60Hz, with 10 midpower CREE XH-G LED. IP65 rating.

## Energy Label A++

- Material: high corrosion resistance extruded copper-free aluminum body and fixing arms.
- Coating: polyester powder coating with phosphocromating pre-finish
- NR. 10 x CREE "XH-G" LED
- Electronic transformer 220/240V 50/60Hz included
- Stainless steel screws.
- Silicone rubber gasket.