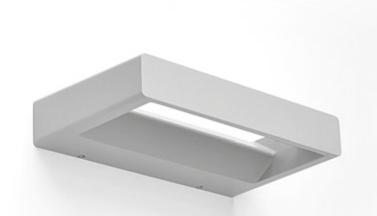

## 402401 HYDROHORIZON MINI 01 LED

## Designed by paolovilladesign

Applique of rectangular shape for outdoor installation on a façade/wall, with single (1 side) light emission. Phospho-chromatised and polyester powder coated die-cast copper-free aluminium body, tempered frosted safety glass, moulded silicone gasket and stainless steel screws. Built-in LED driver 220-240V 50-60Hz, with 10 midpower CREE XH-G LED. IP65 rating.