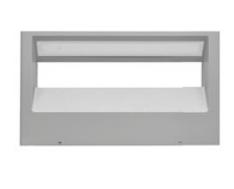

## Designed by paolovilladesign

Applique of rectangular shape for outdoor installation on a façade/wall, with single (1 side) light emission. Phospho-chromatised and polyester powder coated die-cast copper-free aluminium body, tempered frosted safety glass, moulded silicone gasket and stainless steel screws. Built-in LED driver 220-240V 50-60Hz, with 10 midpower CREE XH-G LED. IP65 rating.

| 120 mm |
|--------|
|--------|

36 mm

COLORS

OPTIONS

TEXTURED GREY

MATT BLACK (ON REQUEST)

32 mm

|                                                                            | LIGHT SOURCE      | LED COLOR*            | LIGHT BEAM<br>OPTIONS           | LUMEN<br>OUTPUT<br>(lm) | LUMINOUS<br>EFFICACY<br>(lm/w) |
|----------------------------------------------------------------------------|-------------------|-----------------------|---------------------------------|-------------------------|--------------------------------|
| 7 WATT<br>220-240V 50-60HZ ELECTRONIC<br>IP65<br>1,50 KG UNIT GROSS WEIGHT | HIGH-POWER<br>LED | 3.000°K<br>WARM-WHITE | MONO<br>DIRECTIONAL<br>DIFFUSED | 330                     | 47,14                          |