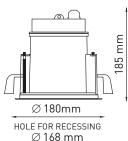

## 701006 HYDROCEILING MEDIUM LED

Recessed luminaire for outdoor ceiling installation, phospho-chromatised and polyester powder coated die-cast copper-free aluminum body, tempered safety glass, moulded silicone gasket and stainless steel screws. Built-in LED driver 220-240V 50-60Hz, with 1 x COB LED. IP65 rating.