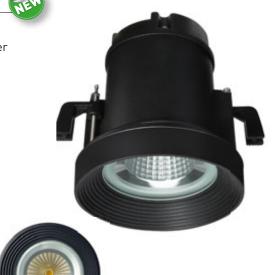

## 701006 HYDROCEILING MEDIUM LED

Recessed luminaire for outdoor ceiling installation, phospho-chromatised and polyester powder coated die-cast copper-free aluminum body, tempered safety glass, moulded silicone gasket and stainless steel screws. Built-in LED driver 220-240V 50-60Hz, with 1 x COB LED. IP65 rating.

## Energy Label A++

- Material: high corrosion resistance die-cast copper-free aluminum body
- Coating: polyester powder coating with phosphocromating pre-finish
- NR. 1 x 26W COB Bridgelux LED
- Electronic transformer 220/240V 50/60Hz included
- Stainless steel screws
- Silicone rubber gasket
- Tempered safety glass.
- 1 mt. neoprene power cable included