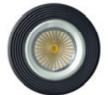

HOLE FOR RECESSING Ø 125 mm

|                                                                             | LIGHT SOURCE | LED COLOR*            | LIGHT BEAM<br>OPTIONS | LUMEN<br>OUTPUT<br>(lm) | LUMINOUS<br>EFFICACY<br>(lm/w) | COLORS<br>OPTIONS |
|-----------------------------------------------------------------------------|--------------|-----------------------|-----------------------|-------------------------|--------------------------------|-------------------|
| 12 WATT<br>220-240V 50-60HZ ELECTRONIC<br>IP65<br>1,25 KG UNIT GROSS WEIGHT | COB LED      | 3.000°K<br>WARM-WHITE | 25°                   | 900                     | 75.00                          | MATT BLACK        |