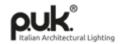

## 701005 HYDROCEILING MINI LED

NEW

Recessed luminaire for outdoor ceiling installation, phospho-chromatised and polyester powder coated die-cast copper-free aluminum body, tempered safety glass, moulded silicone gasket and stainless steel screws. Built-in LED driver 220-240V 50-60Hz, with 1 x COB LED. IP65 rating.

## Energy Label A++

- Material: high corrosion resistance die-cast copper-free aluminum body
- Coating: polyester powder coating with phosphocromating pre-finish
- NR. 1 x 12W COB Bridgelux LED
- Electronic transformer 220/240V 50/60Hz included
- Stainless steel screws
- Silicone rubber gasket
- Tempered safety glass.
- 1 mt. neoprene power cable included