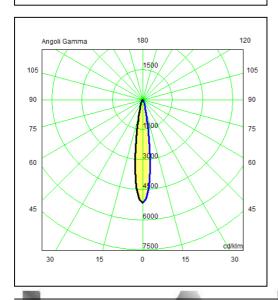

Ring in die-casting alluminium EN47100 - colours available: NGG-black ALL-Metalgrey

Transformer not requested AC 220/240V

IK10
IP67
Powered by
Citizen Electronics
2280LM – 11600 lx at 1mt
20W 220 - 240V
3000K RA80
Dimmable: Yes-Triac
Symmetric - Beam 15°