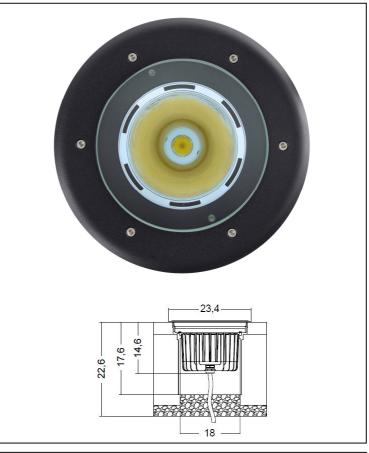

## Mira 220

Article 5511LS20H

Product type driveover

Body material

Die-casting aluminium EN47100, prior the painting process, washed with stones. Painting made by polyester powder with high resistant against oxidation.

Tempered glass diffuser in transparent or sand blasted finish 19mm thick for driveway environments and silicon gasket.

Reflector in aluminium anodized. Screws in A2 stainless steel

Recessed box is in a high density polyethylene with a security ring in nylon material loaded with 30% glass fibre.

Ring in die-casting alluminium EN47100 - colours available: NGG-black ALL-Metalgrey

Transformer not requested AC 220/240V

IK10
IP67
Powered by
Citizen Electronics
2280LM – 11600 lx at 1mt
20W 220 - 240V
3000K RA80
Dimmable: Yes-Triac
Symmetric - Beam 15°