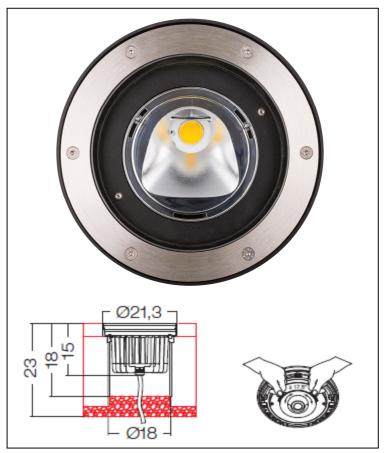

## Mira 220

Article 5533LA20H

Product type driveover

Body material

Die-casting aluminium EN47100, prior the painting process, washed with stones. Painting made by polyester powder with high resistant against oxidation.

Tempered glass diffuser in transparent or sand blasted finish 19mm thick for driveway environments and silicon gasket.

Reflector in aluminium anodized. Screws in A2 stainless steel

Recessed box is in a high density polyethylene with a security ring in nylon material loaded with 30% glass fibre.

RING IN STAINLESS STEEL AISI 316L 4 mm THICKNESS

Transformer not requested AC 220/240V

Also available with:

Antivandalism set

00KAV04

0303CA3

cod. **0201001.19B** 

cod. 0201001.19A