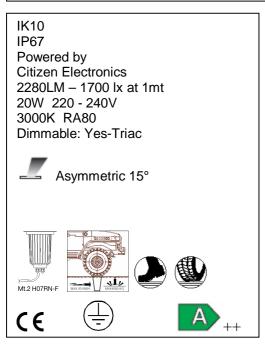

## Mira 220

Article 5533LA20H

Product type driveover

Body material

Die-casting aluminium EN47100, prior the painting process, washed with stones. Painting made by polyester powder with high resistant against oxidation.

Tempered glass diffuser in transparent or sand blasted finish 19mm thick for driveway environments and silicon gasket.

Reflector in aluminium anodized. Screws in A2 stainless steel

Recessed box is in a high density polyethylene with a security ring in nylon material loaded with 30% glass fibre.

RING IN STAINLESS STEEL AISI 316L 4 mm THICKNESS

Transformer not requested AC 220/240V

Also available with:

Antivandalism set

00KAV04

0303CA3

cod. **0201001.19B** 

cod. 0201001.19A