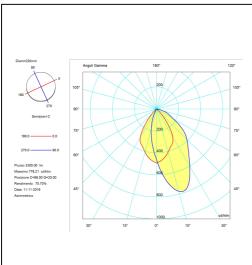

## Technical data sheet

All right reserved Landa illuminotecnica S.p.A. will reserve to change the specific note without any written notice.



## Mira 220

Article 5533LA20H

Product type driveover

Body material

Die-casting aluminium EN47100, prior the painting process, washed with stones. Painting made by polyester powder with high resistant against oxidation.

Tempered glass diffuser in transparent or sand blasted finish 19mm thick for driveway environments and silicon gasket.

Reflector in aluminium anodized. Screws in A2 stainless steel

Recessed box is in a high density polyethylene with a security ring in nylon material loaded with 30% glass fibre.

RING IN STAINLESS STEEL AISI 316L 4 mm THICKNESS

Transformer not requested AC 220/240V







Also available with:

Antivandalism set

00KAV04

0303CA3

cod. **0201001.19B** 

cod. 0201001.19A

vetro opale/opal glass/ verre opale/vidrio ópalo/Glas opal

vetro antiscivolo/non-slip glass/ verre anti dérapant/cristal antiresbaladizo/ rutschhemmendes Glas