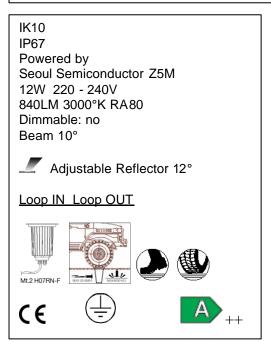

## Technical data sheet

All right reserved Landa illuminotecnica S.p.A. will reserve to change the specific note without any written notice.



## Mira 150

Article 5131LS9H

Product type driveover

Body material

Die-casting aluminium EN47100, prior the painting process, washed with stones. Painting made by polyester powder with high resistant against oxidation.

Tempered glass diffuser in transparent or sand blasted finish 12mm thick for driveway environments and silicon gasket.

Screws in A2 stainless steel

Recessed box is in a high density polyethylene with a security ring in nylon material loaded with 30% glass fibre.

## RING IN STAINLESS STEEL AISI 316L 4 mm THICKNESS

Transformer included GE-LIGHTEC 12W 700MA 2-18V IP67











Antivandalism set

00KAV01 0303CA2.5

LANDA ILLUMINOTECNICA S.p.A