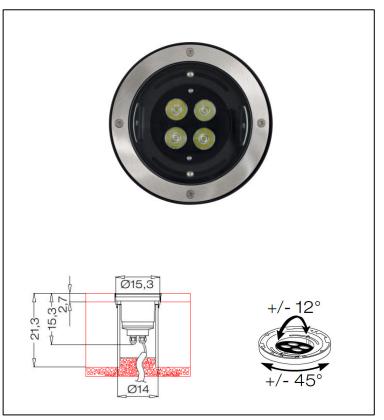

## Mira 150

Article 5131LS9H

Product type driveover

Body material

Die-casting aluminium EN47100, prior the painting process, washed with stones. Painting made by polyester powder with high resistant against oxidation.

Tempered glass diffuser in transparent or sand blasted finish 12mm thick for driveway environments and silicon gasket.

Screws in A2 stainless steel

Recessed box is in a high density polyethylene with a security ring in nylon material loaded with 30% glass fibre.

## RING IN STAINLESS STEEL AISI 316L 4 mm THICKNESS

Transformer included GE-LIGHTEC 12W 700MA 2-18V IP67

Antivandalism set

00KAV01 0303CA2.5

LANDA ILLUMINOTECNICA S.p.A