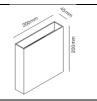

# COMPACT W1

| COMPACT W1   |               | WALL UP/DOWN LIGHT INDO-OUTD | or HI LED    ECO | MacAdam 3 IP 54 650° |
|--------------|---------------|------------------------------|------------------|----------------------|
| CODE         | MEASURE mm    | LIGHT SOURCE                 |                  | MOUNTING             |
| 256330 White | L150XW150XD40 | LED 2X3W/540 lm              |                  | Wall                 |
| 256331 Black | L150XW150XD40 | LED 2X3W/540 lm              |                  | Wall                 |
|              |               |                              |                  |                      |
|              |               |                              |                  |                      |
|              |               |                              |                  |                      |