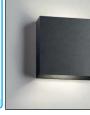

#### **COMPACT W2**

| CODE         | MEASURE mm    | LIGHT SOURCE     | MOUNTING |   |
|--------------|---------------|------------------|----------|---|
| 256335 White | L200XW200XD45 | LED 2X6W/1250 ml | Wall     |   |
| 256336 Black | L200XW200XD45 | LED 2X6W/1250 ml | Wall     |   |
|              |               |                  |          |   |
|              |               |                  |          |   |
|              |               |                  |          | 1 |

#### **COMPACT W3**

| CODE         | MEASURE mm    | LIGHT SOURCE     |  | MOUNTING |  |  |
|--------------|---------------|------------------|--|----------|--|--|
| 256337 White | L250XW250XD45 | LED 2X6W/1250 ml |  | Wall     |  |  |
| 256338 Black | L250XW250XD45 | LED 2X6W/1250 ml |  | Wall     |  |  |
|              |               |                  |  |          |  |  |
|              |               |                  |  |          |  |  |
|              |               |                  |  |          |  |  |