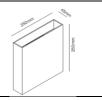

#### **COMPACT W2**

| CODE         | MEASURE mm    | LIGHT SOURCE     | MOUNTING |   |
|--------------|---------------|------------------|----------|---|
| 256335 White | L200XW200XD45 | LED 2X6W/1250 ml | Wall     |   |
| 256336 Black | L200XW200XD45 | LED 2X6W/1250 ml | Wall     |   |
|              |               |                  |          |   |
|              |               |                  |          |   |
|              |               |                  |          | 1 |

#### **COMPACT W3**

| CODE         | MEASURE mm    | LIGHT SOURCE     |  | MOUNTING |  |  |
|--------------|---------------|------------------|--|----------|--|--|
| 256337 White | L250XW250XD45 | LED 2X6W/1250 ml |  | Wall     |  |  |
| 256338 Black | L250XW250XD45 | LED 2X6W/1250 ml |  | Wall     |  |  |
|              |               |                  |  |          |  |  |
|              |               |                  |  |          |  |  |
|              |               |                  |  |          |  |  |