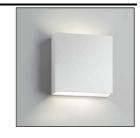

## **Technical specification**

Create timeless graphic sculptures of light with Compact.

# COMPACT W1

| COMPACT W1   |               | WALL UP/DOWN LIGHT INDO-OUTD | or HI LED    ECO | MacAdam 3 IP 54 650° |
|--------------|---------------|------------------------------|------------------|----------------------|
| CODE         | MEASURE mm    | LIGHT SOURCE                 |                  | MOUNTING             |
| 256330 White | L150XW150XD40 | LED 2X3W/540 lm              |                  | Wall                 |
| 256331 Black | L150XW150XD40 | LED 2X3W/540 lm              |                  | Wall                 |
|              |               |                              |                  |                      |
|              |               |                              |                  |                      |
|              |               |                              |                  |                      |