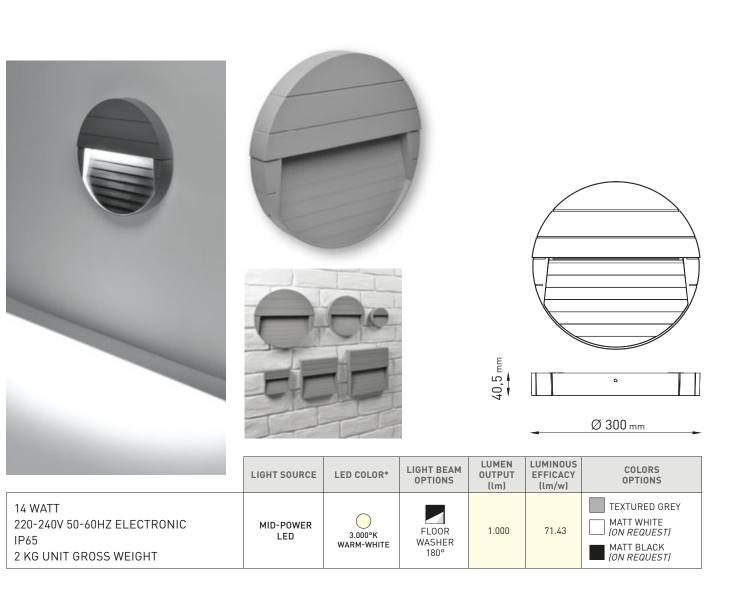

## 401605 HYDROSURF MAXI ROUND LED

Round wall surface-mounted luminaire for outdoor installation on a wall, no recess needed. Phospho-chromatised and polyester powder coated die-cast copper-free aluminium body, tempered safety glass, moulded silicone gasket and stainless steel screws. Built-in LED driver 220-240V 50-60Hz, with 21 midpower CREE XH-G LED. IP65 rating.

## Energy Label A++

- Material: high corrosion resistance die-cast copper-free aluminum body and frame.
- Coating: polyester powder coating
- with phosphocromating pre-finishNR. 21 x CREE XH-G LED
- Electronic transformer 220/240V 50/60Hz included
- Stainless steel screws
- Silicone rubber gasket
- Tempered safety glass
- M16 rubber grommet Rutaseal® in EPDM