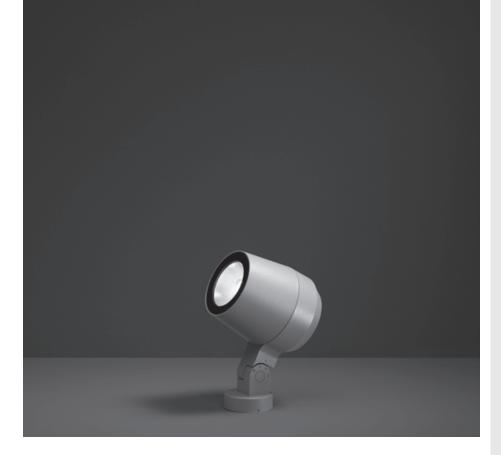

# 101402 **RING MEDIUM** Designed by NAVA + AROSIO

Floodlight for outdoor installation on a façade/wall, with 355° swivel base and allowing horizontal adjustment of +90° / -40°. Phospho-chromatised and polyester powder coated die-cast copper-free aluminium base and head, tempered safety glass, moulded silicone gaskets and o-rings, with screws in stainless steel. Swivel joint with graduated scale and mechanical aiming lock. Built-in LED driver, with 1 COB CREE "CXB 1512" LED. IP66 rating.