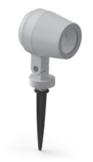

# 101402 **RING MEDIUM** Designed by NAVA + AROSIO

Floodlight for outdoor installation on a façade/wall, with 355° swivel base and allowing horizontal adjustment of +90° / -40°. Phospho-chromatised and polyester powder coated die-cast copper-free aluminium base and head, tempered safety glass, moulded silicone gaskets and o-rings, with screws in stainless steel. Swivel joint with graduated scale and mechanical aiming lock. Built-in LED driver, with 1 COB CREE "CXB 1512" LED. IP66 rating.