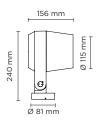

#### Finish color options:

Textured Grey RAL 9006

Anthracite Grey RAL 7016

Matt Black (on request)

**Technical features** 

| Technical d | ata |
|-------------|-----|
|-------------|-----|

| 16 WATT                                                            |
|--------------------------------------------------------------------|
| IP66                                                               |
| IK10                                                               |
| High corrosion resistance<br>die-cast copper-free aluminum<br>body |
| Polyester powder coating<br>with phosphocromating<br>pre-finish    |
| NR. 1 COB CREE "CXB 1512" LED                                      |
| Stainless steel                                                    |
| Electronic power supply 220/240V 50/60Hz built-in                  |
| Silicone rubber                                                    |
| Tempered                                                           |
| M16 rubber grommet                                                 |
| 1 mt. power cable included                                         |
| 2,50 Kg                                                            |
|                                                                    |