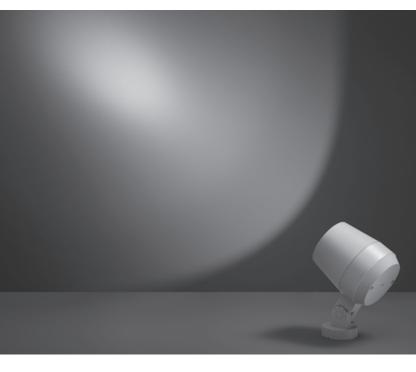

# 101402 **RING MEDIUM** Designed by NAVA + AROSIO

Floodlight for outdoor installation on a façade/wall, with 355° swivel base and allowing horizontal adjustment of +90° / -40°. Phospho-chromatised and polyester powder coated die-cast copper-free aluminium base and head, tempered safety glass, moulded silicone gaskets and o-rings, with screws in stainless steel. Swivel joint with graduated scale and mechanical aiming lock. Built-in LED driver, with 1 COB CREE "CXB 1512" LED. IP66 rating.