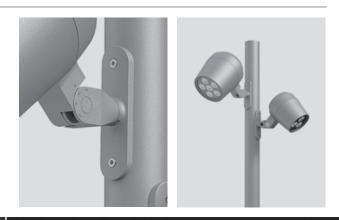

### OPTIONAL

LUMINAIRE SUITABLE FOR POLE MOUNTING IN SINGLE OR MULTIPLE COMBINATIONS