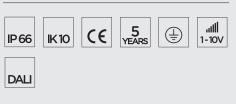

#### Finish color options:

Textured Grey RAL 9006

Anthracite Grey RAL 7016

Matt Black (on request)

**Technical features** 

| Technical d | ata |
|-------------|-----|
|-------------|-----|

| 16 WATT                                                            |
|--------------------------------------------------------------------|
| IP66                                                               |
| IK10                                                               |
| High corrosion resistance<br>die-cast copper-free aluminum<br>body |
| Polyester powder coating<br>with phosphocromating<br>pre-finish    |
| NR. 1 COB CREE "CXB 1512" LED                                      |
| Stainless steel                                                    |
| Electronic power supply 220/240V 50/60Hz built-in                  |
| Silicone rubber                                                    |
| Tempered                                                           |
| M16 rubber grommet                                                 |
| 1 mt. power cable included                                         |
| 2,50 Kg                                                            |
|                                                                    |