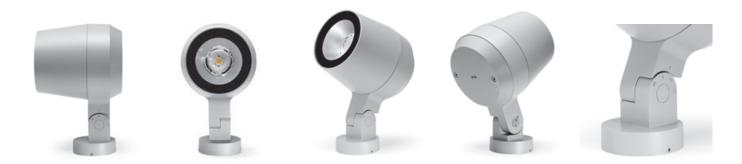

# 101402 **RING MEDIUM** Designed by NAVA + AROSIO

Floodlight for outdoor installation on a façade/wall, with 355° swivel base and allowing horizontal adjustment of +90° / -40°. Phospho-chromatised and polyester powder coated die-cast copper-free aluminium base and head, tempered safety glass, moulded silicone gaskets and o-rings, with screws in stainless steel. Swivel joint with graduated scale and mechanical aiming lock. Built-in LED driver, with 1 COB CREE "CXB 1512" LED. IP66 rating.